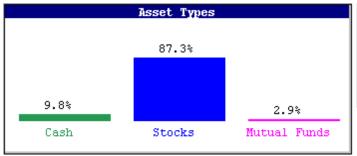

## **Allocation by Asset Type**

| Security     | Market Value | % Allocation |
|--------------|--------------|--------------|
| Cash         | \$55,000.00  | 9.77         |
| Stocks       | \$491,350.95 | 87.31        |
| Mutual Funds | \$16,411.81  | 2.92         |
| TOTAL:       | \$562,762.76 |              |