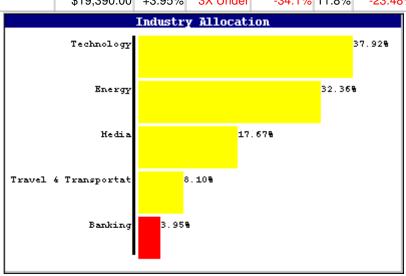

| Allocation by Industry  |              |               |                   |                   |               |                   |       |                 |  |  |
|-------------------------|--------------|---------------|-------------------|-------------------|---------------|-------------------|-------|-----------------|--|--|
| Your Portfolio          |              |               |                   |                   | Industry      |                   |       |                 |  |  |
| Industry                | Market Value | Your<br>Wght. | Wght. vs.<br>Ind. | Price<br>Chng YTD | Ind.<br>Wght. | Price<br>Chng YTD | PE    | Earn.<br>Growth |  |  |
| Technology              | \$186,306.25 | +37.92%       | 4.72X Over        | -10.9%            | 8.0%          | -13.30%           | 18.6X | +43.6%          |  |  |
| Energy                  | \$159,014.40 | +32.36%       | 3.91X Over        | -16.0%            | 8.3%          | -12.47%           | 8.9X  | +255.8%         |  |  |
| <u>Media</u>            | \$86,840.30  | +17.67%       | 3.96X Over        | -2.1%             | 4.5%          | -19.35%           | 15.9X | +84.2%          |  |  |
| Travel & Transportation | \$39,800.00  | +8.10%        | 3.93X Over        | -9.6%             | 2.1%          | -2.84%            | 15.3X | +140.2%         |  |  |
| <u>Banking</u>          | \$19,390.00  | +3.95%        | 3X Under          | -34.1%            | 11.8%         | -23.48%           | 10.5X | +70.0%          |  |  |